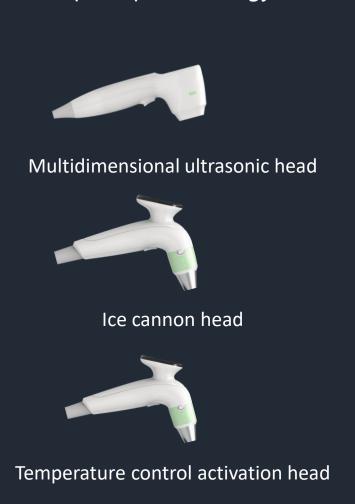

# Temperature controlled RF head

Pure gold first 180°C full contact, energy conduction faster and more uniform, energy more accurate to the required level, the effect is more significant!

## Multidimensional ultrasound head (FACE)

3D ultrasound head

## Ice Cannons