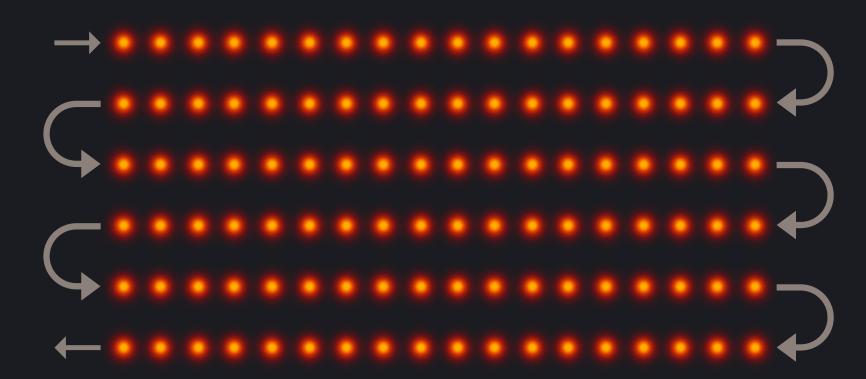

### One machine KO a variety of skin problems

Superpulse shock wave definition:

The extreme kinetic energy releases the highest frequency of movement in a very short time (20µs), allowing each superimposed energy to maximize the effectiveness and comfort of the treatment.