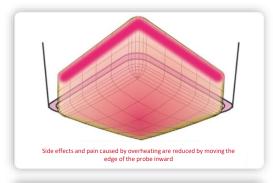

es and sagging.
- •The collagen in the deep connective tissue causes the skin to sag and sag under the influence of gravity.





## 獨有專利改良探頭

### MXSELLA



Higher energy, more precise and more effective

Through thermal energy, it helps to promote dermal collagen regeneration,

Achieve skin lifting and firming effect.



Thermal energy is formed in the dermis



Collagen fiber recombination

Accelerate extracellular matrix

collagen regeneration

#### Six Months After the Storm



Restore the original skin condition

## 精準加熱 分層抗衰

## MXSELLA



# Temperature controlled RF head





Pure gold first 180°C full contact, energy conduction faster and more uniform, energy more accurate to the required level, the effect is more significant!

## Unique patented improved probe

## MXSELLA













Hidden bezel + streamline curved probe design

More suitable for Asian skin





## Multidimensional ultrasound head (FACE)

3D ultrasound head





## Multi-dimensional ultrasonic head (FACE) innovative output technology

3D ultrasound head

(Normal Mode)

(MP Mode)

The latest patented super-pulse shock wave technology of V-HIFU and P-HIFU is used to generate high-energy focused ultrasound, which rapidly penetrates the epidermal layer, the fat layer, stimulates the membrane contraction of the SMAS layer, and instantly causes the skin tissue to reach a high temperature of 65°C, thus producing a heat coagulation effect on the skin, forming a network condensation point in the dermis and fascia layer, stimulating the contraction and firming of the fiber and collagen tissue. Regeneratio