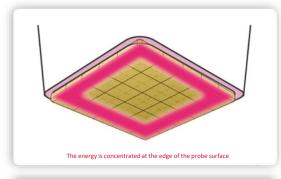

ne lines and sagging.
- •The collagen in the deep connective tissue causes the skin to sag and sag under the influence of gravity.





## 獨有專利改良探頭

### MXSELLA



Higher energy, more precise and more effective

Through thermal energy, it helps to promote dermal collagen regeneration,

Achieve skin lifting and firming effect.



Thermal energy is formed in the dermis



Collagen fiber recombination

Accelerate extracellular matrix

collagen regeneration

#### Six Months After the Storm



Restore the original skin condition

## 精準加熱 分層抗衰

## MXSELLA



# Temperature controlled RF head





Pure gold first 180°C full contact, energy conduction faster and more uniform, energy more accurate to the required level, the effect is more significant!

## Unique patented improved probe

## MXSELLA













Hidden bezel + streamline curved probe design

More suitable for Asian skin





## Multidimensional ultrasound head (FACE)

3D ultrasound head





## Multi-dimensional ultrasonic head (FACE) innovative output technology

3D ultrasound head

(Normal Mode)

(MP Mode)

The latest patented super-pulse shock wave technology of V-HIFU and P-HIFU is used to generate high-energy focused ultrasound, which rapidly penetrates the epidermal layer, the fat layer, stimulates the membrane contraction of the SMAS layer, and instantly causes the skin tissue to reach a high temperature of 65°C, thus producing a heat coagulation effect on the skin, forming a network condensation point in the dermis and fascia layer, stimulating the contraction and firming of the fiber and collagen tissue. Regen