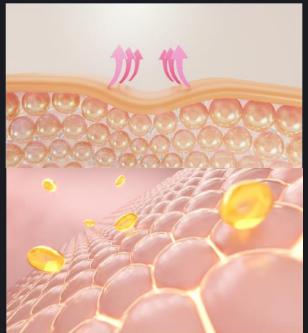

### MXSELLA

Higher energy, more precise and more effective

Through thermal energy, it helps to promote dermal collagen regeneration,

Achieve skin lifting and firming effect.

Thermal energy is formed in the dermis

Collagen fiber recombination

Accelerate extracellular matrix

collagen regeneration