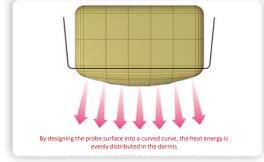

## MXSELLA

Hidden bezel + streamline curved probe design

More suitable for Asian skin