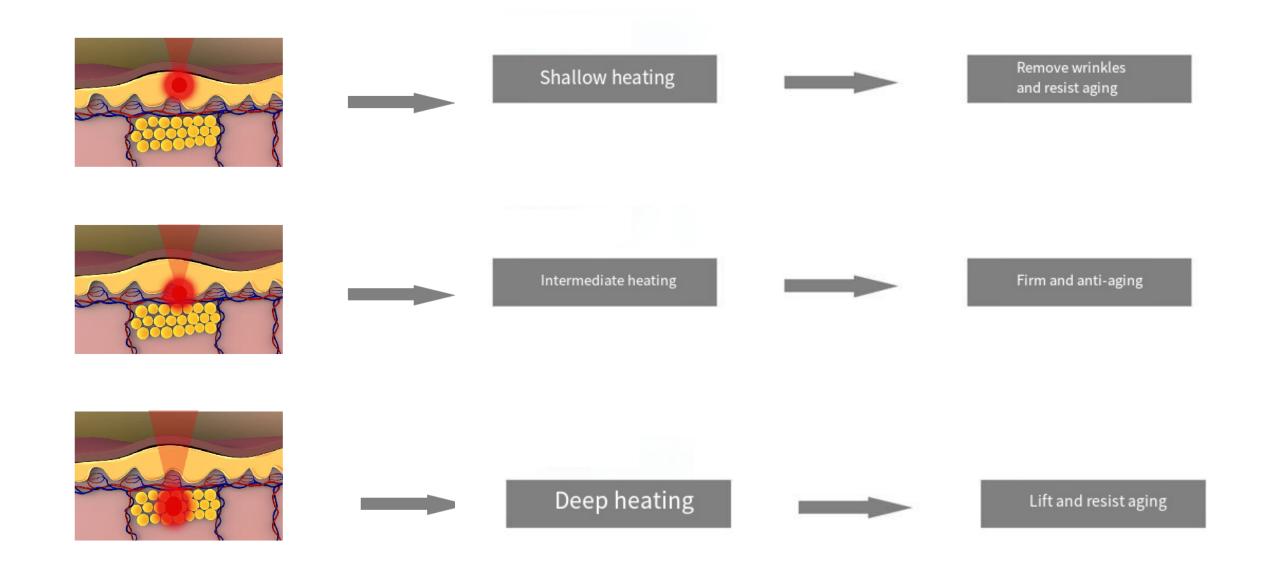

## Reverse age timing machine

South Korean CPT Time Belle is currently an internationally advanced anti-aging instrument. It uses four different mechanisms to act on five types of human tissue, employing the latest gold radiofrequency dot matrix technology, endogenous promotion wave technology, and aesthetic skin repair technology to distribute energy to the epidermis, muscle layer, bone layer, dermis, and fat layer. It manages these layers separately, quickly improving skin health and perfectly repairing skin flaws to achieve effects such as dredging, knot resolution, lifting, tightening, brightening, shaping, and beautifying the skin.

## 精準加熱 分層抗衰