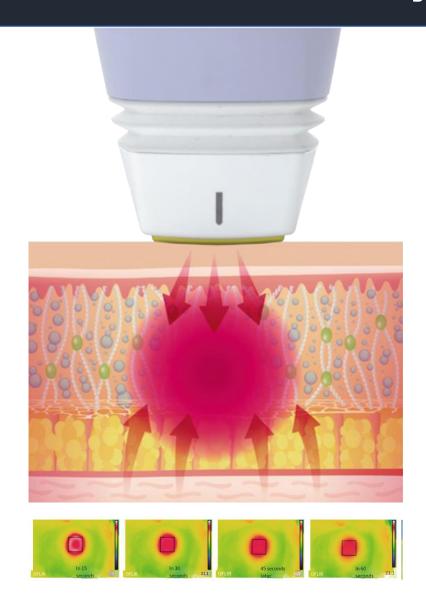

# Temperature controlled RF head

Pure gold first 180°C full contact, energy conduction faster and more uniform, energy more accurate to the required level, the effect is more significant!

## Multi-dimensional ultrasonic head (FACE) innovative output technology

3D ultrasound head

(Normal Mode)

(MP Mode)

The latest patented super-pulse shock wave technology of V-HIFU and P-HIFU is used to generate high-energy focused ultrasound, which rapidly penetrates the epidermal layer, the fat layer, stimulates the membrane contraction of the SMAS layer, and instantly causes the skin tissue to reach a high temperature of 65°C, thus producing a heat coagulation effect on the skin, forming a network condensation point in the dermis and fascia layer, stimulating the contraction and firming of the fiber and collagen tissue. Regeneration and repair, to achieve layers of lifting and tightening.