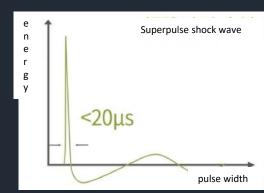

### One machine KO a variety of skin problems

Superpulse shock wave definition:

The extreme kinetic energy releases the highest frequency of movement in a very short time (20µs), allowing each superimposed energy to maximize the effectiveness and comfort of the treatment.