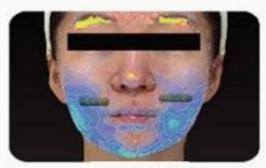

## MXSELLA

Front view

Before treatment

8 weeks later

12 weeks later

Before treatment/isual quantitative analysis of species changes after 8 weeks (after 3 months of treatment · overall increase of 17.43cc)

12 weeks later

Before treatment

8 weeks later Vector variation visualizes skin lift degree

12 weeks later