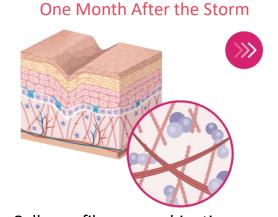

#### Six Months After the Storm

Restore the original skin condition

#### **SKINSHARING**

When the location tissue is heated, the subcutaneous collagen contracts and tenses, and the dermis is heated while the epidermis maintains a normal temperature, two reactions will occur: one is that the dermis thickens and wrinkles become shallow or disappear; The second is the remodeling of the subcutaneous collagen, producing new collagen, which becomes firmer after one treatment. Dermal collagen fibers shrink after heating. To cause loose skin; Wrinkles are strained; At the same time, collagen hyperplasia; Rearrange; Repair the collagen layer damaged by aging, thus achieving the effect of eliminating wrinkles and firming skin.