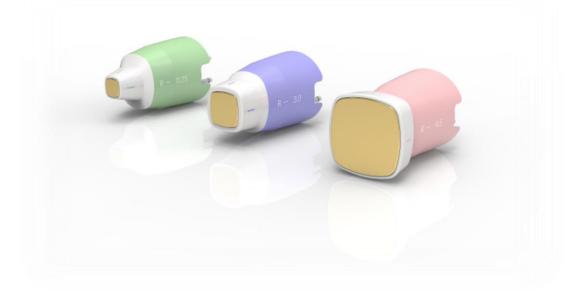

## CPT time belle

South Korean royal anti-aging treatmentNew definition of radiofrequency skin tighteningLatest painless cryogenic technology for rapid coolingNo need for segmented energy release, 100% full absorptionIntelligent automatic impedance detection mode

## Reverse age timing machine

South Korean CPT Time Belle is currently an internationally advanced anti-aging instrument. It uses four different mechanisms to act on five types of human tissue, employing the latest gold radiofrequency dot matrix technology, endogenous promotion wave technology, and aesthetic skin repair technology to distribute energy to the epidermis, muscle layer, bone layer, dermis, and fat layer. It manages these layers separately, quickly improving skin health and perfectly repairing skin flaws to achieve effects such as dredging, knot resolution, lifting, tightening, brightening, shaping, and beautifying the skin.