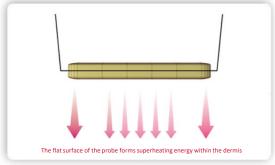

### MXSELLA

Higher energy, more precise and more effective

Through thermal energy, it helps to promote dermal collagen regeneration,

Achieve skin lifting and firming effect.

Thermal energy is formed in the dermis