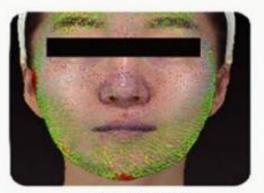

## MXSELLA

Front view

Before treatment

8 weeks later

12 weeks later

Before treatment/isual quantitative analysis of species changes after 8 weeks (after 3 months of treatment · overall increase of 17.43cc)

12 weeks later

Before treatment

8 weeks later Vector variation visualizes skin lift degree

12 weeks later