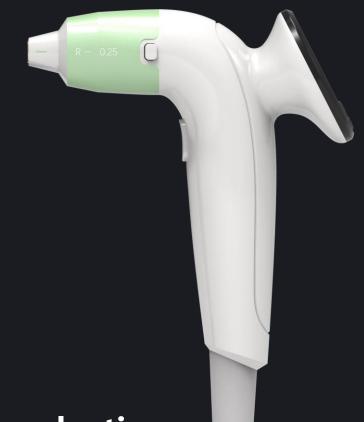

# Temperature controlled RF head

Pure gold first 180°C full contact, energy conduction faster and more uniform, energy more accurate to the required level, the effect is more significant!

## Unique patented improved probe