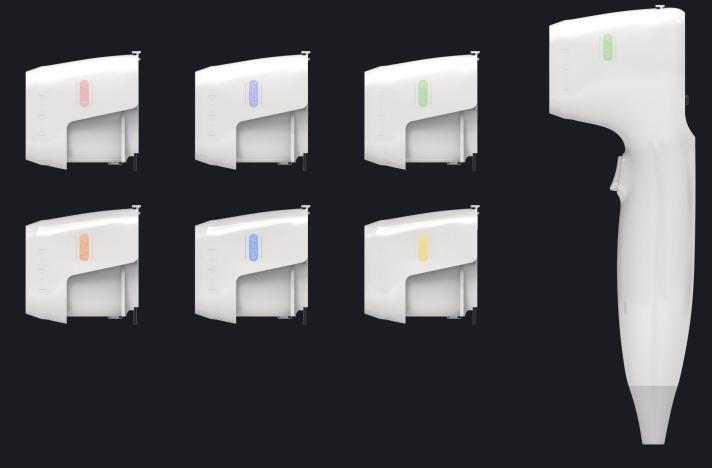

## Unique patented improved probe

## MXSELLA

Hidden bezel + streamline curved probe design

More suitable for Asian skin