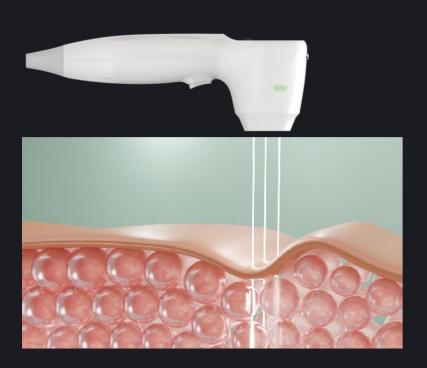

# Temperature controlled RF head

Pure gold first 180°C full contact, energy conduction faster and more uniform, energy more accurate to the required level, the effect is more significant!

## Multi-dimensional ultrasonic head (FACE) innovative output technology

3D ultrasound head

(Normal Mode)

(MP Mode)

The latest patented super-pulse shock wave technology of V-HIFU and P-HIFU is used to generate high-energy focused ultrasound, which rapidly penetrates the epidermal layer, the fat layer, stimulates the membrane contraction of the SMAS layer, and instantly causes the skin tissue to reach a high temperature of 65°C, thus producing a heat coagulation effect on the skin, forming a network condensation point in the dermis and fascia layer, stimulating the contraction and firming of the fiber and collagen tissue. Regeneration and repair, to achieve layers of lifting and tightening.