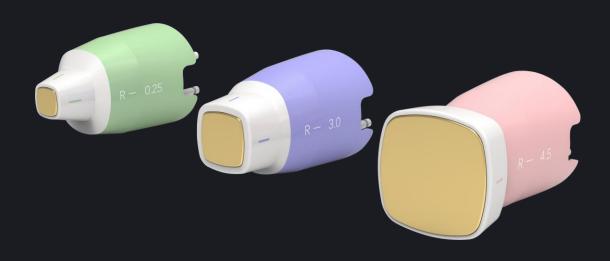

## Unique patented improved probe

## MXSELLA

Hidden bezel + streamline curved probe design

More suitable for Asian skin