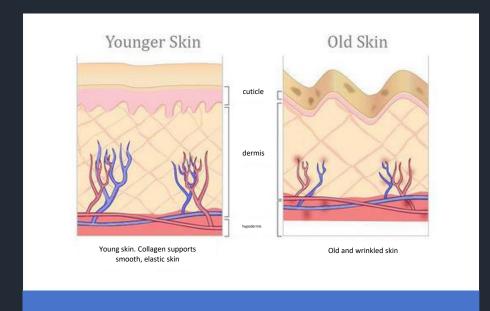

### Collagen loss diagram

### **Causes of fascial layer relaxation**

With the passage of time and the growth of age, the free radicals in the skin increase, the collagen of the fascia layer continues to lose, the originally dense fiber tissue is damaged and aging, and the fascia layer will become thin and relaxed.

# The role of collagen in skin aging process

- •Collagen is a lattice protein that provides structural support for the skin and the connective tissue beneath it.
- •Weakened collagen in the epidermis and dermis of the skin causes fine lines and sagging.
- •The collagen in the deep connective tissue causes the skin to sag and sag under the influence of gravity.