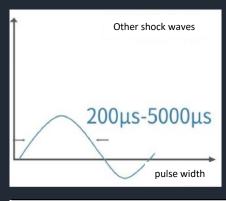

## Multi-dimensional ultrasonic head (FACE) innovative output technology

3D ultrasound head

(Normal Mode)

(MP Mode)

The latest patented super-pulse shock wave technology of V-HIFU and P-HIFU is used to generate high-energy focused ultrasound, which rapidly penetrates the epidermal layer, the fat layer, stimulates the membrane contraction of the SMAS layer, and instantly causes the skin tissue to reach a high temperature of 65°C, thus producing a heat coagulation effect on the skin, forming a network condensation point in the dermis and fascia layer, stimulating the contraction and firming of the fiber and collagen tissue. Regeneration and repair, to achieve layers of lifting and tightening.