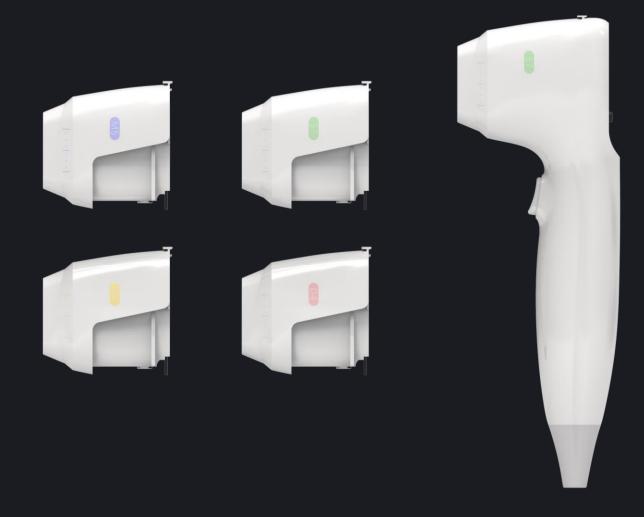

## Unique patented improved probe

## MXSELLA

Hidden bezel + streamline curved probe design

More suitable for Asian skin