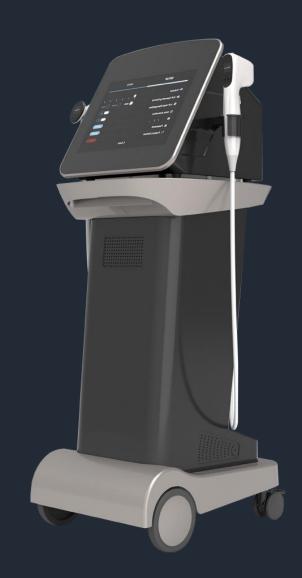

## CPT time belle

South Korean royal anti-aging treatmentNew definition of radiofrequency skin tighteningLatest painless cryogenic technology for rapid coolingNo need for segmented energy release, 100% full absorptionIntelligent automatic impedance detection mode

## Reverse age timing machine

South Korean CPT Time Belle is currently an internationally advanced anti-aging instrument. It uses four different mechanisms to act on five types of human tissue, employing the latest gold radiofrequency dot matrix technology, endogenous promotion wave technology, and aesthetic skin repair technology to distribute energy to the epidermis, muscle layer, bone layer, dermis, and fat layer. It manages these layers separately, quickly improving skin health and perfectly repairing skin flaws to achieve effects such as dredging, knot resolution, lifting, tightening, brightening, shaping, and beautifying the skin.