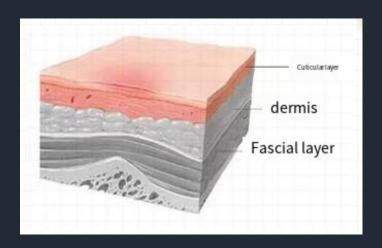

### **Causes of fascial layer relaxation**

With the passage of time and the growth of age, the free radicals in the skin increase, the collagen of the fascia layer continues to lose, the originally dense fiber tissue is damaged and aging, and the fascia layer will become thin and relaxed.