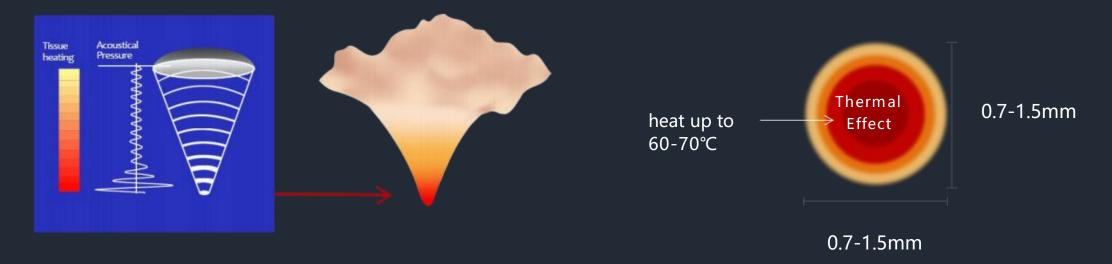

## Multi-dimensional ultrasonic head (FACE) innovative output technology

3D ultrasound head

(Normal Mode)

(MP Mode)

The latest patented super-pulse shock wave technology of V-HIFU and P-HIFU is used to generate high-energy focused ultrasound, which rapidly penetrates the epidermal layer, the fat layer, stimulates the membrane contraction of the SMAS layer, and instantly causes the skin tissue to reach a high temperature of 65°C, thus producing a heat coagulation effect on the skin, forming a network condensation point in the dermis and fascia layer, stimulating the contraction and firming of the fiber and collagen tissue. Regeneration and repair, to achieve layers of lifting and tightening.

#### **SKINSHARING**

When the location tissue is heated, the subcutaneous collagen contracts and tenses, and the dermis is heated while the epidermis maintains a normal temperature, two reactions will occur: one is that the dermis thickens and wrinkles become shallow or disappear; The second is the remodeling of the subcutaneous collagen, producing new collagen, which becomes firmer after one treatment. Dermal collagen fibers shrink after heating. To cause loose skin; Wrinkles are strained; At the same time, collagen hyperplasia; Rearrange; Repair the collagen layer damaged by aging, thus achieving the effect of eliminating wrinkles and firming skin.