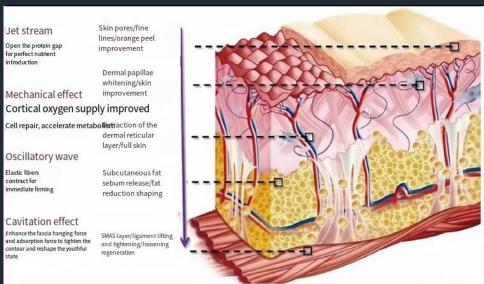

## Multi-dimensional ultrasonic head (FACE) innovative output technology

3D ultrasound head

(Normal Mode)

(MP Mode)

The latest patented super-pulse shock wave technology of V-HIFU and P-HIFU is used to generate high-energy focused ultrasound, which rapidly penetrates the epidermal layer, the fat layer, stimulates the membrane contraction of the SMAS layer, and instantly causes the skin tissue to reach a high temperature of 65°C, thus producing a heat coagulation effect on the skin, forming a network condensation point in the dermis and fascia layer, stimulating the contraction and firming of the fiber and collagen tissue. Regeneration and repair, to achieve layers of lifting and tightening.

#### **SKINSHARING**

When the location tissue is heated, the subcutaneous collagen contracts and tenses, and the dermis is heated while the epidermis maintains a normal temperature, two reactions will occur: one is that the dermis thickens and wrinkles become shallow or disappear; The second is the remodeling of the subcutaneous collagen, producing new collagen, which becomes firmer after one treatment. Dermal collagen fibers shrink after heating. To cause loose skin; Wrinkles are strained; At the same time, collagen hyperplasia; Rearrange; Repair the collagen layer damaged by aging, thus achieving the effect of eliminating wrinkles and firming skin.