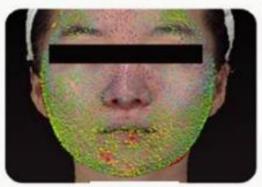

## MXSELLA

Front view

Before treatment

8 weeks later

12 weeks later

Before treatment/isual quantitative analysis of species changes after 8 weeks (after 3 months of treatment · overall increase of 17.43cc)

12 weeks later

Before treatment

8 weeks later Vector variation visualizes skin lift degree

12 weeks later