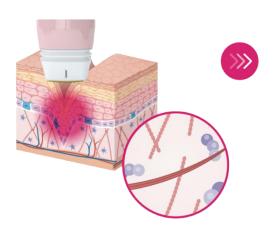

#### **SKINSHARING**

When the location tissue is heated, the subcutaneous collagen contracts and tenses, and the dermis is heated while the epidermis maintains a normal temperature, two reactions will occur: one is that the dermis thickens and wrinkles become shallow or disappear; The second is the remodeling of the subcutaneous collagen, producing new collagen, which becomes firmer after one treatment. Dermal collagen fibers shrink after heating. To cause loose skin; Wrinkles are strained; At the same time, collagen hyperplasia; Rearrange; Repair the collagen layer damaged by aging, thus achieving the effect of eliminating wrinkles and firming skin.